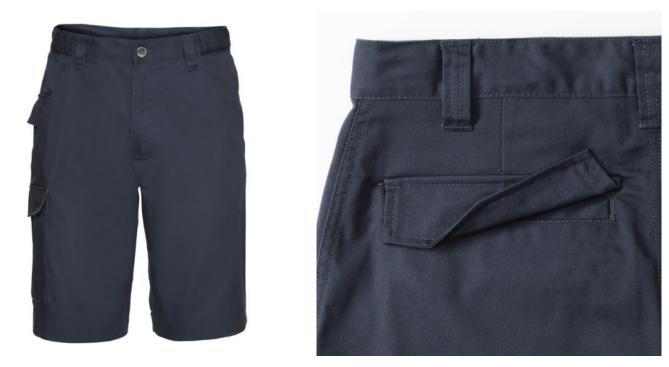

### Specification

Russell Work pants with a modern cut. Material 65% polyester 35% cotton, 245 g, with adjustable waist, 2 back pockets with flaps, cargo pocket on the right sock, small pocket under the belt. Washing at 40C in the machine. Color Dark weight